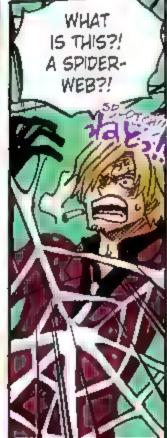

Q: Odacchi! What's the difference between the Spider-Spider Fruit and the Bug-Bug Fruit?

--Shun Ootsuki

A: The Bug-Bug Fruit gives insect powers. Spiders are arachnids, not insects. That's why it's the Spider-Spider Fruit.